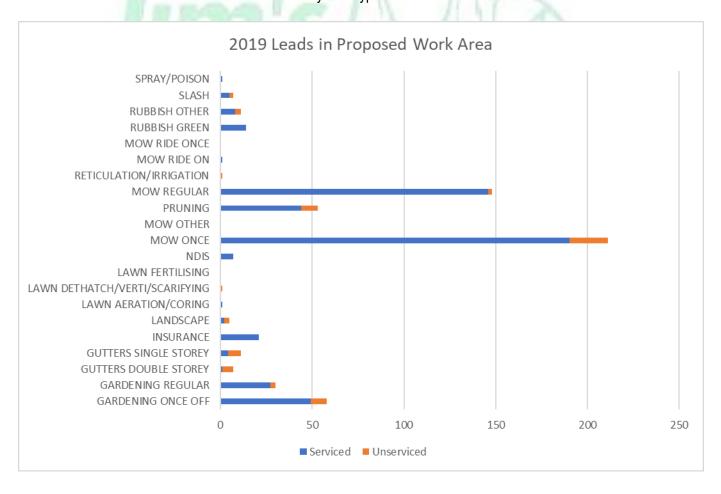

In the area we are proposing, the area delivered over 592 new jobs in 2019 which would have delivered over \$319000 of new work to the franchisees in the area. Approx 12% of this work was unserviced as we had insufficient Franchisees to complete the requests of the customers

Below is a break down of the works from the area by Job Type